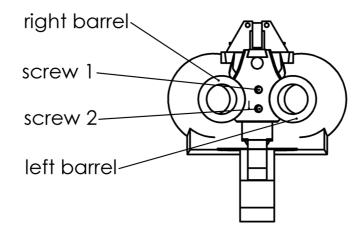

## Korrektur der Treffpunktlage für Doppelbüchsen mit Mündungsverstellung

**Important!** The adjustment pieces have to touch the barrels (there will be a small gap between front sight base and the left barrel).

| if the left barrel shoots to the right | screw 1 to the left 1 turn<br>screw 2 to the left 1 turn   | if necessary repeat                     |
|----------------------------------------|------------------------------------------------------------|-----------------------------------------|
| if left barrel shoots to the left      | screw 1 to the right 1 turn<br>screw 2 to the right 1 turn | if necessary repeat if necessary repeat |
| if left barrel shoots high             | screw 1 to the left 1 turn<br>screw 2 to the right 1 turn  | if necessary repeat if necessary repeat |
| if left barrel shoots low              | screw 1 to the right 1 turn screw 2 to the left 1 turn     | if necessary repeat if necessary repeat |