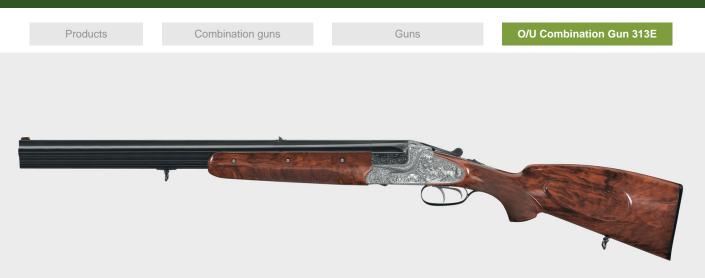

## O/U Combination Gun 313E

Merkel sidelock over-and-under guns leave many options open. The 12 and 20 calibre receivers can accept combination gun or double rifle barrel assemblies. Interchangeable barrel assemblies can also be installed retroactively. The exclusive features of 313E und 323E correspond to the over-and-under shotgun of this series. Both have a double trigger with articulated trigger. The stock has a pistol grip, a German cheek piece and hogback comb.

## TECHNICAL DATA

| SYSTEM  | O/U combination gun / detachable sidelocks with hidden crank and sunburst pattern / Kersten locking mechanism with double underlug locking                             |
|---------|------------------------------------------------------------------------------------------------------------------------------------------------------------------------|
| CALIBRE | Rifle calibre: 6,5x57R / 7x65R / .308 Win. / .30-06 Spring. / .30R Blaser / 8x57IRS / 9,3x74R / Shotgun calibre: 12/76 / 20/76 / Optional: other calibres upon request |
| TRIGGER | Double trigger / with set trigger / polished triggers / <b>Optional:</b> further trigger options                                                                       |
| WEIGHT  | approx. 3,5 kg                                                                                                                                                         |

| LENGTH     | Overall length 103 cm (at 60 cm barrel length)                                                                                                    |
|------------|---------------------------------------------------------------------------------------------------------------------------------------------------|
| BARREL     | Optional: Ejectors                                                                                                                                |
| STOCK      | with cheek piece / Synthetic butt plate / Custom stock / three-piece fore-end / Optional: further stock variations possible / Woodclasses: from 8 |
| ENGRAVINGS | english arabesques medium sized arches /<br><b>Optional:</b> individualised, hand-made engravings                                                 |
| MOUNTS     | Optional: Suhl claw mount / Suhl swing mount                                                                                                      |
|            |                                                                                                                                                   |