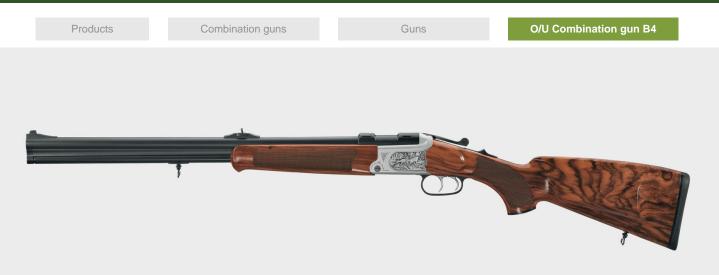

## O/U Combination gun B4

The B4 over-and-under combination rifle/shotgun combines precision with safety. Finely tuned triggers combined with a single box lock enable highprecision shooting. The single lock manual cocking system on the stock wrist allows the gun to be carried in a decocked status, and rapidly cocked when required. The rifle barrel adjustment under the forearm is a technical delicacy. The high-grade processing right up to the steel middle barrel rail is characteristic of the gun as a whole.

## **TECHNICAL DATA**

SYSTEM

O/U combination gun / Single-lock mechanism with Jaeger tilted block locking and manual cocking

CALIBRE Rifle calibre: .222 Rem. / .223 Rem. / .243 Win. / 6,5x55SE / 6,5x57R / 7x57R / 6,5x65R / .308 Win. / .30-06 Spring. / 8x57IRS / 9,3x74R / Shotgun calibre: 12/76 / 20/76 / Chokes: 1/2 / incl. Steel shot proofing / Optional: other calibres upon request TRIGGER Fine tuned double trigger / titanium nitrided (only in Black and Suhl edition) approx. 3,1 kg WEIGHT

| LENGTH     | Overall length 102 cm (at 60 cm barrel length)                                                                                                                        |
|------------|-----------------------------------------------------------------------------------------------------------------------------------------------------------------------|
| BARREL     | horizontally and vertically adjustable lower rifle barrel / <b>Optional:</b> Spare barrels                                                                            |
| STOCK      | Hogs back comb / Bavarian cheek piece / Rubber butt plate /<br>Optional: Left handed stock / Custom stock making / engraved pistol grip caps /<br>Woodclasses: from 4 |
| ENGRAVINGS | black system casing / Hunting motive / Jena / Weimar / Erfurt / Suhl                                                                                                  |
| MOUNTS     | prepared for Suhl tilt up mount /<br><b>Optional:</b> Mounting basis Weaver rail / Suhl tilt up mount                                                                 |
|            |                                                                                                                                                                       |