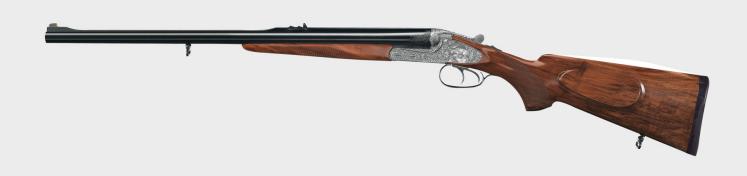

## Safari SxS Rifle 160AE

The precision and reliability of Merkel safari rifles has delighted big game hunters and heads of state for generations. The 160 version combines the largest calibre with sidelocks - which also offers our engravers additional scope of decorating the long sidelocks. One of the most beautiful rifles - for the most exciting form of hunting.

## SYSTEM SxS double rifle / detachable sidelocks with crank / Greener locking mechanism with double underlug locking CALIBRE .416 Rigby / .470 N.E. / .500 N.E. / .450/400. N.E. / .375 H&H Mag. TRIGGER Double trigger / articulated front trigger / Optional: polished triggers / gold plated trigger WEIGHT from 4,6 kg

BARREL Ejectors / Express sights with folds for quick and precision shots / hard soldered / Optional: octagonal barrel

STOCK with cheek piece / straight comb / Rubber butt plate / High gloss finish / Woodclasses: from 5 / Optional: Pachmayr butt plate / further stock variations possible / Custom stock making

ENGRAVINGS hand-made hunting motive engraving / hand-made arabesque engraving / Optional: hand-made engraving

D-98527 Suhl Tel: +49-3681-854-0 Fax: +49-3681-854-201 www.merkel-die-jagd.de