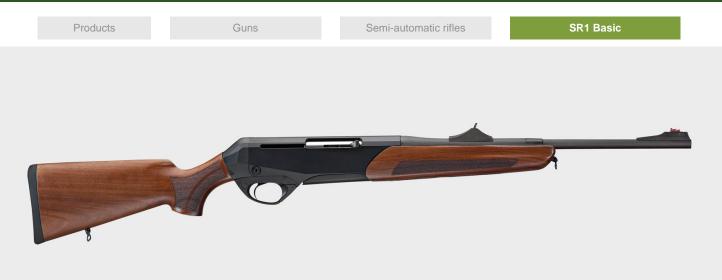

## **SR1 Basic**

The SR1 builds on tested technology, as its construction principle has been proven a hundred-thousand-fold: The self-cleaning system of the gas-pressure self-loader with a twisting bolt-head lock allows for the reliable use of a large ammunition range. Intelligently solved: At the first charging of a cartridge, the loading lever does not have to be loudly engaged ? it is silently pushed into the front position. The Basic variant is the robust tool for daily hunting.

## **TECHNICAL DATA**

| SYSTEM  | Semi-automatic rifle / Self-loading gas pressure system / 6 locking slugs turning head lock / 2-round magazine (+1) / Safety automatic - only fireable when properly locked |
|---------|-----------------------------------------------------------------------------------------------------------------------------------------------------------------------------|
| CALIBRE | Standard calibre: .223 Rem. / .270 Win. / .308 Win. / .30-06 Spring. / 7x64 / 8x57IS / 9,3x62 / Magnum calibre: .300 Win. Mag.                                              |
| TRIGGER | Direct trigger                                                                                                                                                              |
| WEIGHT  | approx. 3,2 kg                                                                                                                                                              |

| LENGTH     | Overall length 106 cm (at 50 cm barrel length) / Overall length 107 cm (Magnum calibre, at 51 cm barrel length |
|------------|----------------------------------------------------------------------------------------------------------------|
| BARREL     | free swinging precision barrel / with driven hunt sights                                                       |
| STOCK      | straight comb / without cheek piece / Rubber butt plate / Woodclasses: from 1                                  |
| ENGRAVINGS | black system casing                                                                                            |
| MOUNTS     | Optional: Mounting basis Weaver rail                                                                           |
| OPTIONS    | 5-round magazine (+1)                                                                                          |
|            |                                                                                                                |