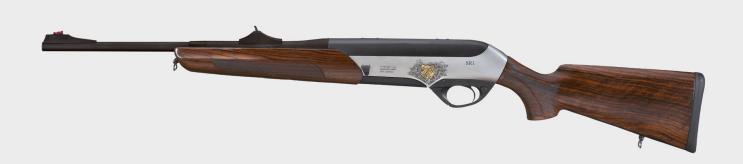

## **SR1 Keiler Gold**

The SR1 sets the standard in matters of ergonomics - this hunting rifle is optimally adapted to the human form. All the operating elements are perfectly accessible and handily designed. The gun can also be handled without problem when wearing gloves. The smooth, closed forms protect against soiling and do not catch against clothes or branches. An added extra for the aesthetes, this practical hunting gun is also finely engraved.

## TECHNICAL DATA

SYSTEM

Semi-automatic rifle / Self-loading gas pressure system / 6 locking slugs turning head lock / Safety automatic - only fireable when properly locked / 2-round magazine (+1)

CALIBRE

**Standard calibre:** .223 Rem. / .270 Win. / .308 Win. / .30-06 Spring. / 7x64 / 8x57IS / 9,3x62 /

Magnum calibre: .300 Win. Mag.

TRIGGER

Direct trigger

WEIGHT

approx. 3,2 kg

| LENGTH     | Overall length 106 cm (at 50 cm barrel length) / Overall length 107 cm (Magnum calibre, at 51 cm barrel length)               |
|------------|-------------------------------------------------------------------------------------------------------------------------------|
| BARREL     | free swinging precision barrel / with driven hunt sights                                                                      |
| STOCK      | straight comb / without cheek piece / Rubber butt plate / changing stock dimensions (cast-off and drop) / Woodclasses: from 5 |
| ENGRAVINGS | Hand-made Keiler engraving with gold inlay                                                                                    |
| MOUNTS     | Optional: Mounting basis Weaver rail                                                                                          |
| OPTIONS    | 5-round magazine (+1)                                                                                                         |