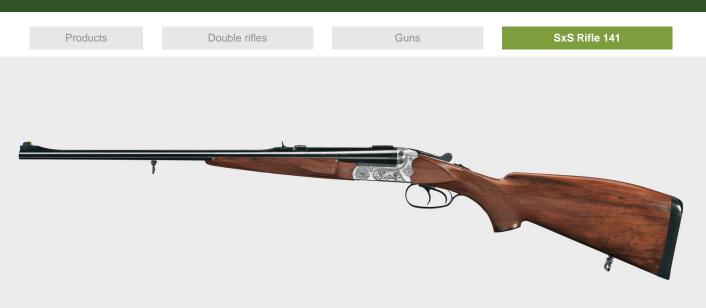

## SxS Rifle 141

The 141 model is a variation of the 140 side-by-side rifle. The particularly narrow receiver and the short barrels make this gun one of the lightest side-by-side rifles in the world. The option of vertical and horizontal muzzle adjustment facilitates retrofitting a scope or changing to ammunition with a different load or bullet weight. The rifle is prepared for the fitting of a pivot mount; a driven hunt sight is supplied as standard. This compact action is the result of masterly gunmaking expertise - and rewards future owners with an exceptionally slim and responsive hunting gun.