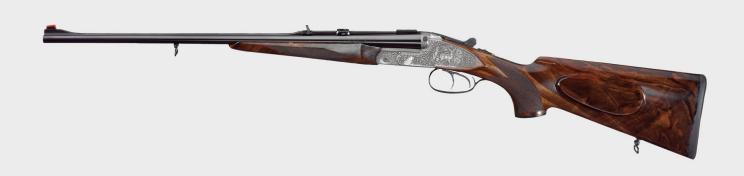

## SxS Rifle 161

This gun is the sidelock version of the 141 side-by-side rifle. It combines the typical characteristics of a timeless sidelock rifle with impressive elegance and responsiveness. The refined transitions between steel and stock signalise a high proportion of handcraft. Again, short barrels are used, combined with a driven hunt sight and an a prepared base for swing mounts.

## SYSTEM SxS double rifle / detachable sidelocks with crank / Steel bascule / Greener locking mechanism with double underlug locking CALIBRE Rifle calibre: 7x65R / .30-06 Spring. / .30R Blaser / 8x57IRS / 9,3x74R / Optional: other calibres upon request TRIGGER Double trigger / with set trigger WEIGHT approx. 3 kg

BARREL with driven hunt sights /
Optional: Spare barrels / Ejectors

STOCK German cheek piece / Hogs back comb / Rubber butt plate /
Optional: further stock variations possible / Custom stock making /
Woodclasses: 5 / 6 / 7

ENGRAVINGS hand-made engraving

MOUNTS prepared for swing mount /
Optional: Swing mount / Bridge swing mount

D-98527 Suhl Tel: +49-3681-854-0 Fax: +49-3681-854-201 www.merkel-die-jagd.de